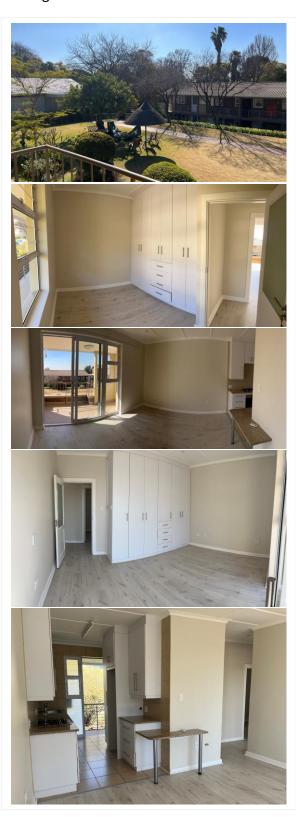

## **A21 Rotary Park**

A beautiful modern sunny apartment comprising of the following:

- 2 bedrooms
- 1 bathroom
- Kitchen
- Lounge/dining room
- Balcony x 2

## Features:

- Gas stove and geyser
- Granite tops in kitchen and bathroom

Selling price - R1 240 000

Monthly levy - R3 355